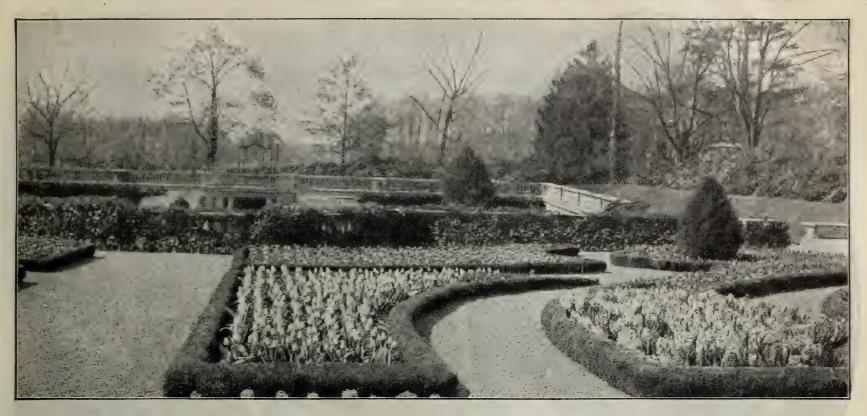

# BULBS FOR NATURALIZING

# Suited for Planting in Meadows, Fields, Woods, Etc.

The naturalizing of bulbs is now growing in favor just as much as the promiscuous sowing of flower seeds, and setting of plants, for wild garden effect.

### Daffodils or Narcissus, Grape Hyacinths, Chionodoxa, Scilla, Ornithogalum

and others, when once planted, remain for years, and the clumps increase in size and vigor.

Under this heading are those suited to various conditions, and the price is within the reach of every one. It is advisable to add each year to plantings already established, to increase the collection and to replace any that may have naturally died out by reason of long establishment or otherwise. We can also suggest and supply other bulbs, roots or plants for this purpose.